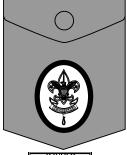

Left Pocket. Service stars above the pocket. If a medal or embroidered knot for youth members is worn, service stars are raised. Embroidered square knots are worn centered above the pocket in rows of three. Not more than five medals may be worn, pinned centered immediately above the pocket (extending over knots if both are worn). The wearing sequence for knots or medals is at the wearer's discretion and lead color is to the wearer's right. Badges of rank are worn centered on the pocket above the Arrow of Light Award. Flap buttoned. The World Crest is worn centered horizontally over the left pocket and vertically between the left shoulder seam and the top of the pocket.

Position above diagram on left sleeve to guide you on proper placement of insignia.

The Scouting Seal Is Your Guarantee of Quality, Excellence, and Performance.

**OVER** 

|           | SCOUT/VARSITY SCOUT ORM INSPECTION SHEET                                                                                                                                                                                                                                                                                                                                                                                                      | UNIFORM POINTS                                                       |                                                                                            |
|-----------|-----------------------------------------------------------------------------------------------------------------------------------------------------------------------------------------------------------------------------------------------------------------------------------------------------------------------------------------------------------------------------------------------------------------------------------------------|----------------------------------------------------------------------|--------------------------------------------------------------------------------------------|
| 20 pts.   | General Appearance. Allow 4 points for each: (1) good posture, (2) clean face and hands, (3) hair combed, (4) neatly dressed, (5) clean fingernails.                                                                                                                                                                                                                                                                                          | INSIGNIA POINTS  TOTAL POINTS                                        | 36"                                                                                        |
| 5 pts.    | Headgear. Two styles: (1) visored cap; or (2) campaign hat. All troop members must wear one of the headgear chosen by vote of the troop/team. Varsity Scouts wear only the blaze and brown visored cap.                                                                                                                                                                                                                                       | PERFECT SCORE 100 POINTS                                             | 76                                                                                         |
| 5 pts. (  | Neckerchief and Slide. Insignia at back should be right side up and centered. Fold long edge over several flat folds to about 6 inches from tip of neckerchief. A tight fold prevents gathering around the neck and is more efficient than rolling or twirling. Draw neckerchief slide over ends and adjust to fit snugly. By vote of troop, ends may be left hanging loose or tied in a slip-knot. The neckerchief is optional to the troop. |                                                                      |                                                                                            |
| 15 pts. ( | Shirt. Official long- or short-sleeve tan shirt with red or blaze orange shoulder loops on epaulets. The troop/team may vote to wear a neckerchief, bolo tie, or no neckwear. In any case, the collar should be unbuttoned. The troop/team has the choice of wearing the neckerchief over the turned-under collar or under the open collar.                                                                                                   |                                                                      |                                                                                            |
| 5 pts.    | <b>Belt.</b> Olive web with BSA insignia on brass buckle; or official leather with international-style buckle or buckle of your choice, worn only if voted by the troop/team. Members wear one of the belts chosen by vote of the troop/team.                                                                                                                                                                                                 |                                                                      |                                                                                            |
| 15 pts.   | Pants/Shorts. Official, olive, pressed; no cuffs.                                                                                                                                                                                                                                                                                                                                                                                             | Y F B CE                                                             |                                                                                            |
|           | Socks. Official olive-colored mid-calf-length socks with red tops worn with official shorts or trousers. (Long socks are optional with shorts.)                                                                                                                                                                                                                                                                                               | 77                                                                   |                                                                                            |
| 5 pts.    | Shoes. Leather or canvas, neat and clean.                                                                                                                                                                                                                                                                                                                                                                                                     | UU                                                                   |                                                                                            |
|           | Registration. Current membership card or temporary certificate on person.                                                                                                                                                                                                                                                                                                                                                                     |                                                                      |                                                                                            |
|           | Insignia. Correct placement left pocket, 5 points; right pocket, 5 points; left sleeve, 5 points; right sleeve, 5 points.                                                                                                                                                                                                                                                                                                                     | For more information about insignia, see Insignia Guide, No. 33066B. | Position diagram of insignia (see above) right on pocket to guide you on proper placement. |
|           | UNIFORM INSPECTIO                                                                                                                                                                                                                                                                                                                                                                                                                             | N SCODE                                                              | OUR UNIT INSPECTION                                                                        |
| -         | UNIFORIWI INSPECTIO                                                                                                                                                                                                                                                                                                                                                                                                                           |                                                                      | WILL BE HELD ON                                                                            |
| Name      |                                                                                                                                                                                                                                                                                                                                                                                                                                               | Troop/Team No                                                        |                                                                                            |
|           | #34283                                                                                                                                                                                                                                                                                                                                                                                                                                        | Patrol/Squad                                                         | BRING THIS FORM                                                                            |
| 7 3       | <b>        </b>                                                                                                                                                                                                                                                                                                                                                                                                                               | 34283<br>2000 BOY SCOUTS OF AMERICA                                  | WITH YOU                                                                                   |
|           |                                                                                                                                                                                                                                                                                                                                                                                                                                               |                                                                      |                                                                                            |